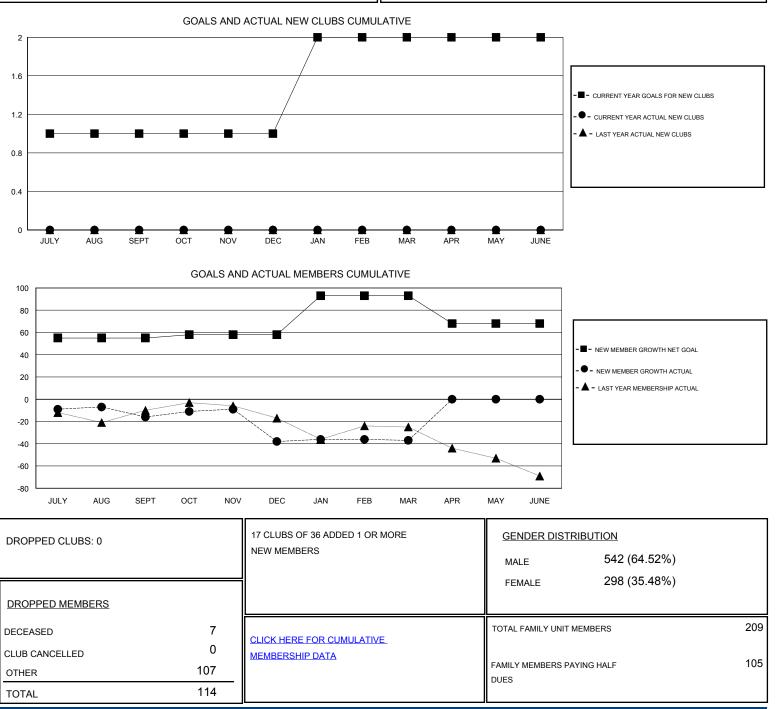

## LOCATION TENNESSEE GMT CA Clubs Members RESULTS FOR 2016-2017 **RESULTS FOR 2016-2017** NEW CLUB GOAL NEW CLUBS DROPPED CLUBS NEW MEMBER GROWTH NEW MEMBER DROPPED QUARTER QUARTER NET GOAL (not reinstated GROWTH ACTUAL (not MEMBERS ACTUAL (including transfers) or transfers) reinstated or transfers) 1 0 0 55 16 32 JULY/AUG/SEPT JULY/AUG/SEPT 0 0 0 3 35 57 OCT/NOV/DEC OCT/NOV/DEC 1 0 0 35 26 25 JAN/FEB/MAR JAN/FEB/MAR 0 0 ٥ APR/MAY/JUNE -25 0 0 APR/MAY/JUNE